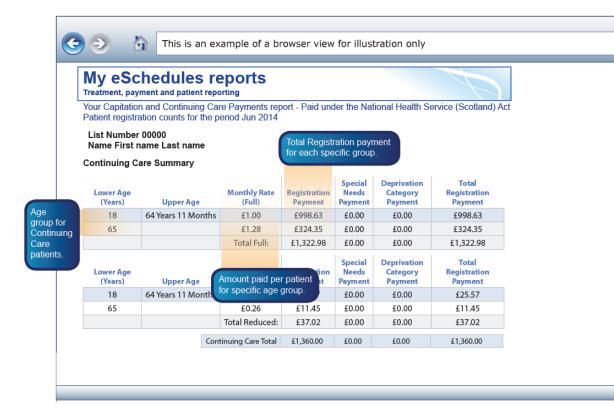

|                                               | ment and patient rep                                                                      |                           |                         |                             |                                    |                                  |
|-----------------------------------------------|-------------------------------------------------------------------------------------------|---------------------------|-------------------------|-----------------------------|------------------------------------|----------------------------------|
| atient registr<br>List Number<br>Name First i | n and Continuing Ca<br>ation counts for the p<br>r 00000<br>name Last name<br>are Summary |                           |                         | nt for patie<br>special n   | ents<br>eeds                       | ervice (Scotland) Act            |
| Lower Age<br>(Years)                          | Upper Age                                                                                 | Monthly Rate<br>(Full)    | Registration<br>Payment | Special<br>Needs<br>Payment | Deprivation<br>Category<br>Payment | Total<br>Registration<br>Payment |
| 18                                            | 64 Years 11 Months                                                                        | £1.00                     | £998.63                 | £0.00                       | £0.00                              | £998.63                          |
| 65                                            |                                                                                           | £1.28                     | £324.35                 | £0.00                       | £0.00                              | £324.35                          |
|                                               |                                                                                           | Total Full:               | £1,322.98               | £0.00                       | £0.00                              | £1,322.98                        |
| Lower Age<br>(Years)                          | Upper Age                                                                                 | Monthly Rate<br>(Reduced) | Registration<br>Payment | Special<br>Needs<br>Payment | Deprivation pa                     |                                  |
| 18                                            | 64 Years 11 Months                                                                        | £0.20                     | £25.57                  | £0.00                       | current report.                    |                                  |
| 65                                            |                                                                                           | £0.26                     | £11.45                  | £0.00                       | £0.00                              | ±11.45                           |
|                                               |                                                                                           | Total Reduced:            | £37.02                  | £0.00                       | £0.00                              | £37.02                           |
|                                               | Con                                                                                       | tinuing Care Total        | £1,360.00               | £0.00                       | £0.00                              | £1,360.00                        |

Page 6 of 8