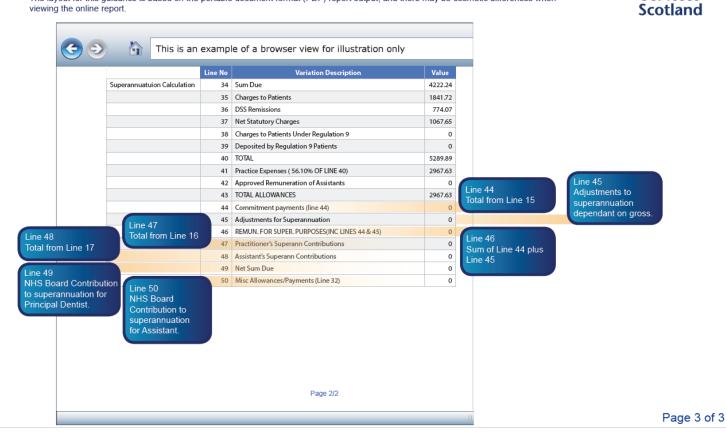

#### Your eSchedules guidance | Account 7 Commitment Report Sums Due

The layout for this guidance is based on the portable document format (PDF) report output, and there may be cosmetic differences when viewing the online report.

### Your eSchedules guidance | Account 7 Commitment Report Sums Due

The layout for this guidance is based on the portable document format (PDF) report output, and there may be cosmetic differences when viewing the online report.