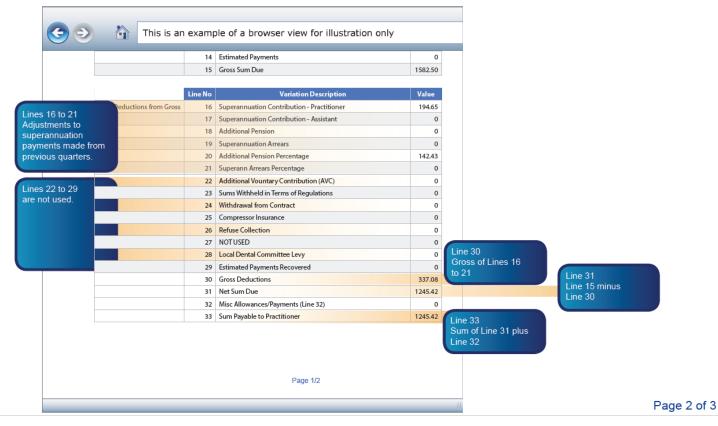

|                                                                  | payment and                                          |                | reports                                                                   |                                         |                                                    |
|------------------------------------------------------------------|------------------------------------------------------|----------------|---------------------------------------------------------------------------|-----------------------------------------|----------------------------------------------------|
| Payment for List Num                                             | nitment Report the period<br>ber 00000<br>st name La | Jul 201        |                                                                           | Service (Scotla                         | and) Act                                           |
|                                                                  |                                                      | Line No        | Variation Description                                                     | Value                                   |                                                    |
|                                                                  | Sums Due                                             |                | Capitation Payments                                                       | 0                                       |                                                    |
| es 1 to 8 & 10 to 14 are<br>used in Commitment<br>yment reports. |                                                      |                | Continuing Care Payments                                                  | 0                                       |                                                    |
|                                                                  |                                                      | 3              |                                                                           | 0                                       |                                                    |
|                                                                  |                                                      | 4              | Total Payments Authorised by SDPB                                         | 0                                       |                                                    |
|                                                                  |                                                      |                | Seniority Payments                                                        | 0                                       |                                                    |
|                                                                  |                                                      |                | Continuing Professional Devleopment Allowance                             | 0                                       |                                                    |
|                                                                  |                                                      |                | Superannuable Allowances (Line 7)                                         | 0                                       |                                                    |
|                                                                  |                                                      | 8              | Superannuable Sum Due                                                     | 0                                       |                                                    |
|                                                                  |                                                      |                | Completion of the co                                                      | 1582,50                                 | Line 9<br>Commitment Payment<br>calculated for the |
|                                                                  |                                                      | 9              | Commitment payments (line 9)                                              |                                         |                                                    |
|                                                                  |                                                      |                | Long Term Sickness Payment                                                | 0                                       | calculated for the                                 |
|                                                                  |                                                      | 10             |                                                                           |                                         |                                                    |
|                                                                  |                                                      | 10             | Long Term Sickness Payment                                                | 0                                       | calculated for the designated quarter.             |
|                                                                  |                                                      | 10<br>11       | Long Term Sickness Payment<br>Maternity Payment<br>Reimbursement of Rates | 0                                       |                                                    |
|                                                                  |                                                      | 10<br>11<br>12 | Long Term Sickness Payment<br>Maternity Payment<br>Reimbursement of Rates | 000000000000000000000000000000000000000 |                                                    |

NAtional Services Scotland

Page 1 of 3