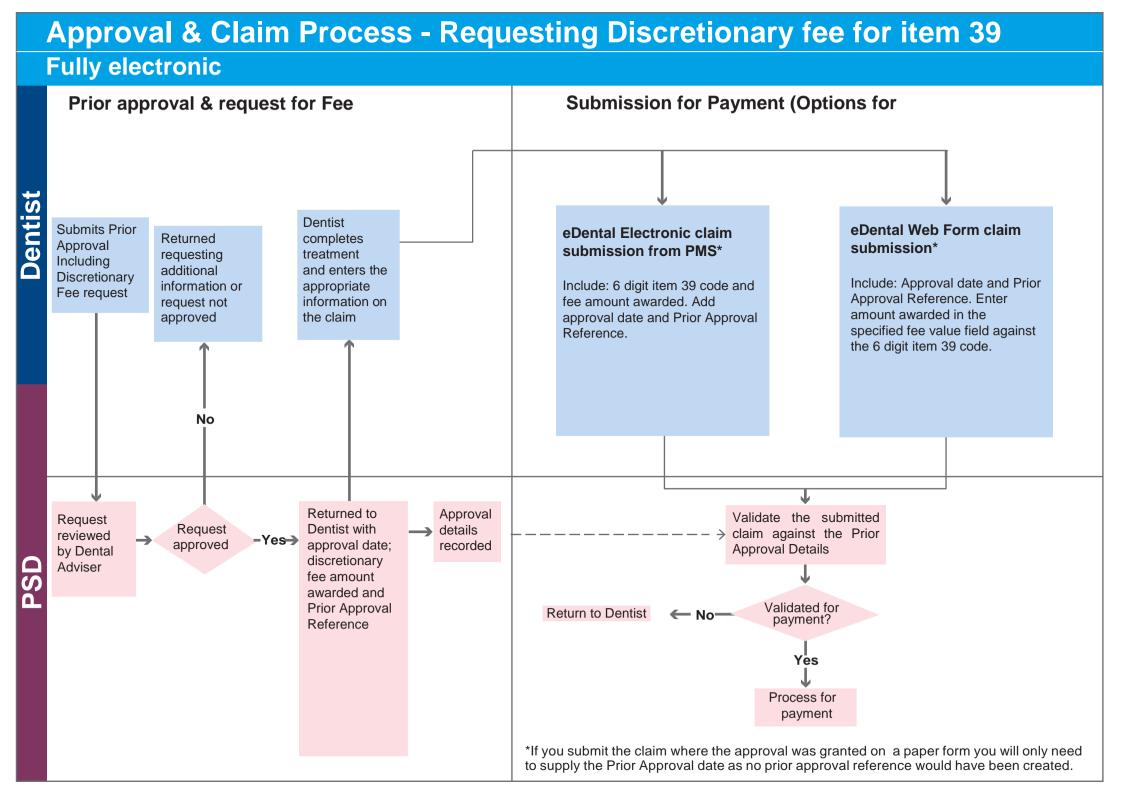

## Process to claim and submit discretionary zero value items

### Prior approval / discretionary fee request

All prior approval requests are submitted electronically.

The request process is detailed below:

Submit the electronic prior approval request;

The request will be assessed by a Dental Adviser;

The request will be approved, or returned for more information, or may not be granted.

If approved, the approval date; Approval Reference and appropriate fee for the item 39 code will be provided. The submission will be returned electronically to the dentist.

#### eDental: Electronic claim submitted from PMS

The claim must include the item 39 treatment code, the approval date; the Prior Approval Reference and the amount awarded detailed against the item 39 code.

The total fee being claimed should be amended in your system to include the fee awarded for the discretionary item.

The claim, once submitted, will be validated and where appropriate processed for payment.

#### eDental: Web form claim submitted for payment

The claim must include the item 39 treatment code, the approval date; the Prior Approval Reference and the amount awarded detailed in the 'specified fee value' field on the Value Summary tab against the item 39 treatment code. The total fee being claimed will be amended to include the fee awarded for the discretionary item, when you select the refresh button.

The claim, once submitted, will be validated and where appropriate processed for payment.

| Fee<br>Code |        | Item Description                                                                                                                               | Qua | lifier | Dentist Fee | Patient's Charge | Tooth Specific Item | Teeth     | Prior Approval<br>Required |
|-------------|--------|------------------------------------------------------------------------------------------------------------------------------------------------|-----|--------|-------------|------------------|---------------------|-----------|----------------------------|
| Code        | Suffix |                                                                                                                                                | Min | Max    |             |                  |                     |           | rtoquiiou                  |
|             |        | Procedures to Assist Diagnosis and Treatment                                                                                                   |     |        |             |                  |                     |           |                            |
| 0200        | 01     | OPT Analysis Should only be claimed where OPT has been taken at a different location. Same dentist rule applies.                               | -   | -      | £7.30       | £5.84            | No                  |           | No                         |
| 0221        | 01     | Occlusal Analysis                                                                                                                              | -   | -      | £21.20      | £16.96           | No                  |           | No                         |
| 0221        | 02     | Adjustable Articulator Mounting of study casts on an adjustable articulator where necessary in complex cases.                                  | -   | -      | £21.20      | £16.96           | No                  |           | No                         |
| 3621        | 01     | Occlusal Equilibration                                                                                                                         | -   | -      | £26.55      | £21.24           | No                  |           | Yes                        |
| 3854        | 01     | Anatomical articulation with Facebow transfer                                                                                                  | -   | -      | £21.20      | £16.96           | No                  |           | Yes                        |
| 3823        | 01     | Provision of a "Lucia" jig                                                                                                                     | -   | -      | £30.20      | £24.16           | No                  |           | Yes                        |
| 3831        | -      | Diagnostic wax-ups per tooth                                                                                                                   | 01  | 32     | £9.10       | £7.28            | Yes                 | All teeth | Yes                        |
| 3858        | 01     | Provision of upper & lower study casts & articulation in cases of TMJ dysfunction                                                              |     | -      | £42.30      | £33.84           | No                  |           | Yes                        |
| 3859        | 01     | Provision of a duplicate single study cast                                                                                                     | -   | -      | £6.65       | £5.32            | No                  |           | Yes                        |
|             | •      | Non-Surgical Periodontal Treatment                                                                                                             |     |        |             |                  |                     |           |                            |
| 1041        | 05     | Splinting of periodontally compromised teeth: (one union)  Dental Advisers would appreciate appropriate radiographs where available.           | -   | -      | £20.70      | £16.56           | No                  |           | Yes                        |
| 1041        | 06     | Splinting of periodontally compromised teeth: (two unions)  Dental Advisers would appreciate appropriate radiographs where available.          | -   | -      | £41.40      | £33.12           | No                  |           | Yes                        |
| 1041        | 07     | Splinting of periodontally compromised teeth: (three unions)  Dental Advisers would appreciate appropriate radiographs where available.        | -   | -      | £62.10      | £49.68           | No                  |           | Yes                        |
| 1041        | 08     | Splinting of periodontally compromised teeth: (four or more unions)  Dental Advisers would appreciate appropriate radiographs where available. | -   | -      | £82.80      | £66.24           | No                  |           | Yes                        |
| 1192        | 01     | Single Tooth Gingivectomy Other than treatment claimed under item 11(d).                                                                       | -   | -      | £19.90      | £15.92           | Yes                 | All teeth | Yes                        |