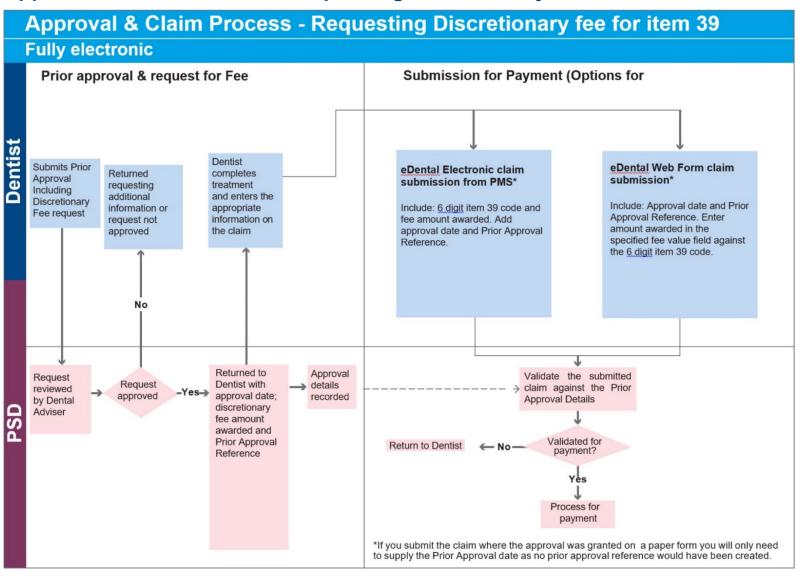

#### **Approval & Claim Process - Requesting Discretionary fee for item 39**

#### eDental: Electronic claim submitted from PMS

The claim must include the item 39 treatment code, the approval date; the Prior Approval Reference and the amount awarded detailed against the item 39 code.

The total fee being claimed should be amended in your system to include the fee awarded for the discretionary item.

The claim, once submitted, will be validated and where appropriate processed for payment.

#### eDental: Web form claim submitted for payment

The claim must include the item 39 treatment code, the approval date; the Prior Approval Reference and the amount awarded detailed in the 'specified fee value' field on the Value Summary tab against the item 39 treatment code. The total fee being claimed will be amended to include the fee awarded for the discretionary item, when you select the refresh button.

The claim, once submitted, will be validated and where appropriate processed for payment.