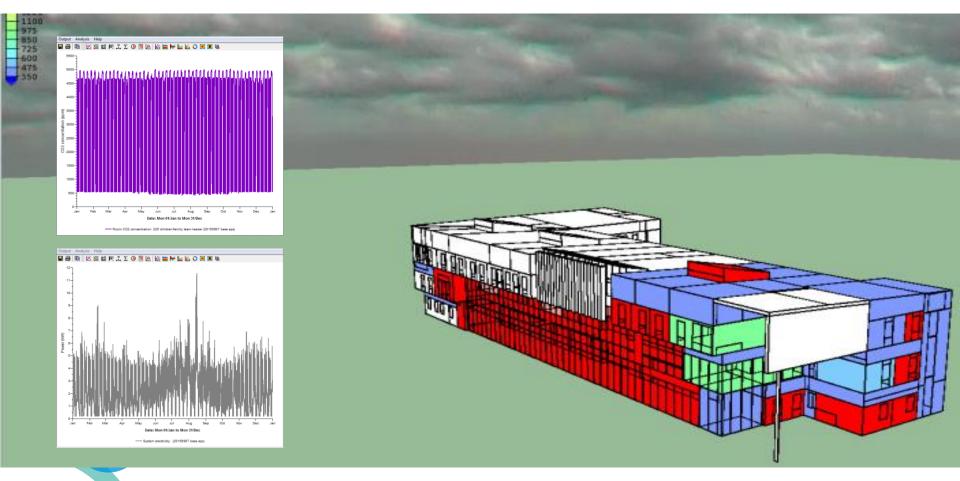

#### NHS National **Services** Scotland

|                                      | CIBSE Guide A                         |                                        |                                       |                                        |                     | TM52             |             |             |             |      |
|--------------------------------------|---------------------------------------|----------------------------------------|---------------------------------------|----------------------------------------|---------------------|------------------|-------------|-------------|-------------|------|
| Location                             | Number of<br>Occupied<br>Hours > 25°C | Percent of<br>Occupied<br>Hours > 25°C | Number of<br>Occupied<br>Hours > 28°C | Percent of<br>Occupied<br>Hours > 28°C | Hours Above<br>30°C | CIBSE Guide<br>A | Criterion 1 | Criterion 2 | Criterion 3 | TM52 |
| 03 - 14-GPB-003 - Consultant         | 132                                   | 5.6                                    | 12                                    | 0.5                                    | 0                   | Pass             | 3.8         | 8           | 3           | Fail |
| 03 - Office 12                       | 162                                   | 6.9                                    | 11                                    | 0.5                                    | 0                   | Pass             | 4.3         | 9           | 2           | Fail |
| 03 - 14-GPB-002 - Consultant         | 132                                   | 5.6                                    | 10                                    | 0.4                                    | 0                   | Pass             | 3.8         | 6           | 3           | Pass |
| 03 - Office 5                        | 159                                   | 6.8                                    | 10                                    | 0.4                                    | 0                   | Pass             | 4.2         | 9           | 2           | Fail |
| 03 - SCS Agile Working               | 161                                   | 6.2                                    | 10                                    | 0.4                                    | 0                   | Pass             | 3.7         | 8           | 2           | Fail |
| 03 - 11-GPLW-001 - Consultant        | 107                                   | 4.6                                    | 8                                     | 0.3                                    | 0                   | Pass             | 2.9         | 5           | 2           | Pass |
| 03 - 11-GPLW-002 - Consultant        | 106                                   | 4.5                                    | 8                                     | 0.3                                    | 0                   | Pass             | 2.9         | 5           | 2           | Pass |
| 03 - 11-GPLW-004 - Consultant        | 100                                   | 4.3                                    | 6                                     | 0.3                                    | 0                   | Pass             | 2.4         | 5           | 2           | Pass |
| 03 - 12-GPM-002 - Consultant         | 99                                    | 4.2                                    | 7                                     | 0.3                                    | 0                   | Pass             | 2.7         | 5           | 2           | Pass |
| 03 - 14-GPB-005 - Nurse Consultant   | 106                                   | 4.5                                    | 7                                     | 0.3                                    | 0                   | Pass             | 2.9         | 5           | 2           | Pass |
| 03 - Staff Area                      | 112                                   | 5.4                                    | 6                                     | 0.3                                    | 0                   | Pass             | 4.6         | 8           | 2           | Fail |
| 01 - 01-ADC - Reception              | 161                                   | 6.2                                    | 5                                     | 0.2                                    | 0                   | Pass             | 3.1         | 10          | 2           | Fail |
| 03 - 11-GPLW-003 - Consultant        | 92                                    | 3.9                                    | 5                                     | 0.2                                    | 0                   | Pass             | 2.5         | 4           | 2           | Pass |
| 03 - 16-GPGAW-003 - Practice Manager | 140                                   | 6                                      | 5                                     | 0.2                                    | 0                   | Pass             | 2.5         | 6           | 2           | Pass |