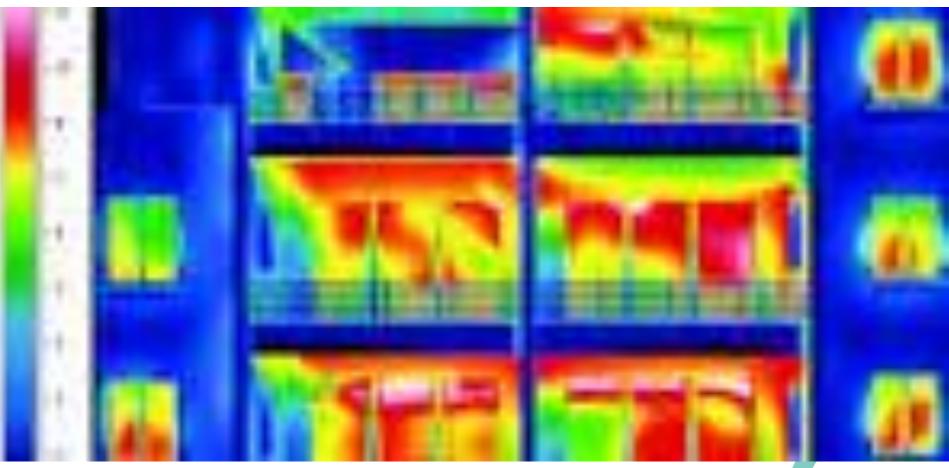

# Where are highest risks?

- water
- electrics
- service voids
- corridors
- offices
- inpatient rooms