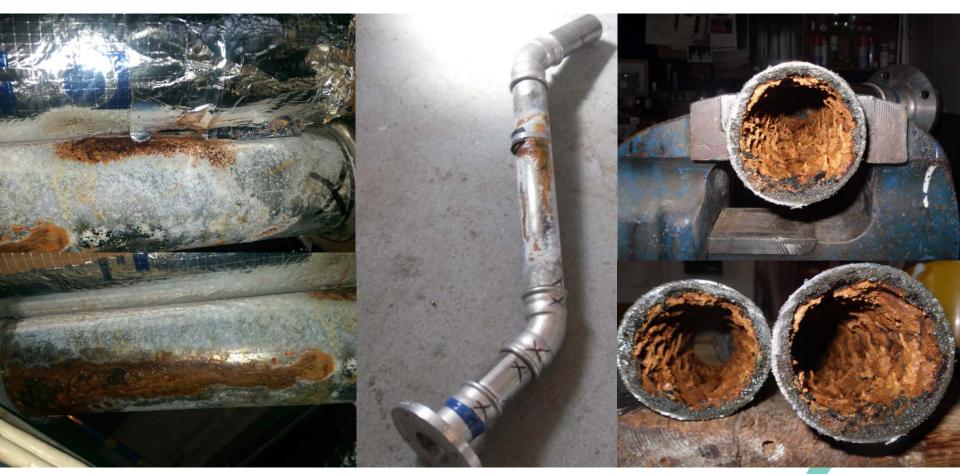

# Where are highest risks?

- water
- electrics
- service voids
- corridors
- offices
- inpatient rooms