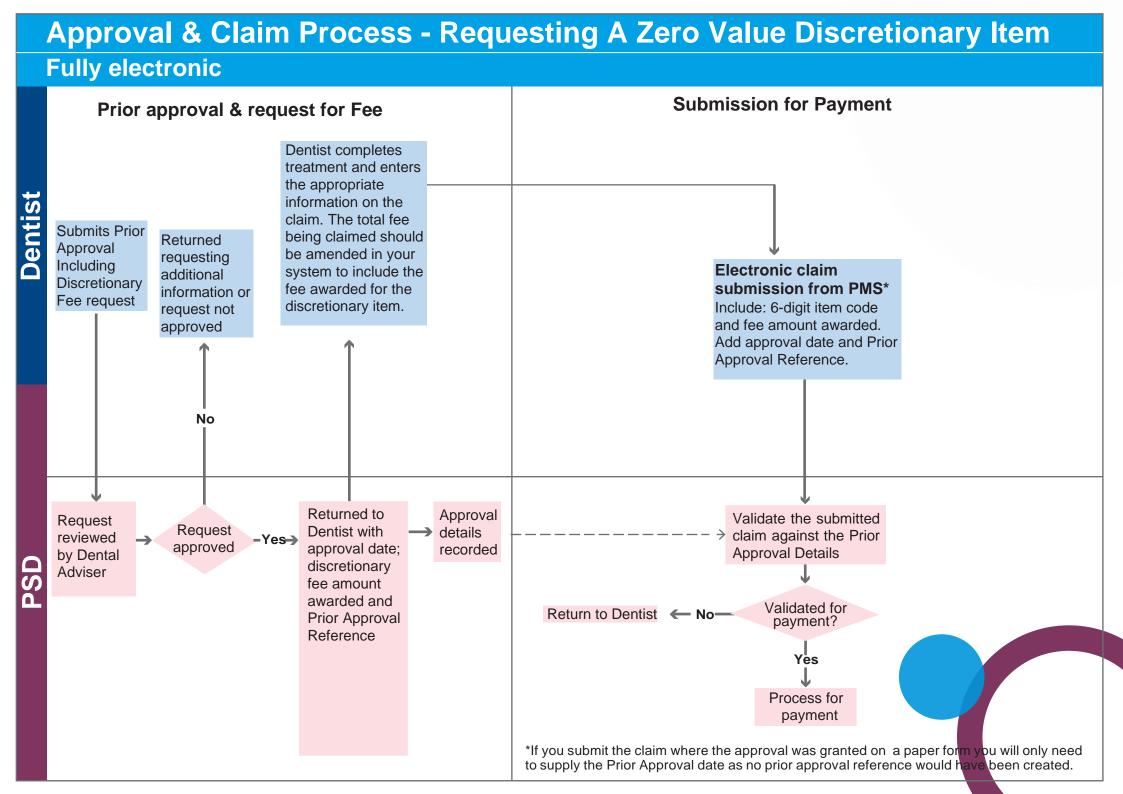

# Discretionary fee guide 2023.

Fees effective from 1 November 2023.





# **Repairs to Orthodontic Appliances**

| Fee<br>Code | Fee<br>Suffix | Item Description                                                                                 | Dentist Fee | Patient's<br>Charge | Prior Approval<br>Required |
|-------------|---------------|--------------------------------------------------------------------------------------------------|-------------|---------------------|----------------------------|
| 3239        | 80            | Lower repair of a fixed appliance involving the replacement of 2 or more bracket bands/archwires | *(TBD)      | *(TBD)              | No                         |
| 3240        | 80            | Upper repair of a fixed appliance involving the replacement of 2 or more bracket bands/archwires | *(TBD)      | *(TBD)              | No