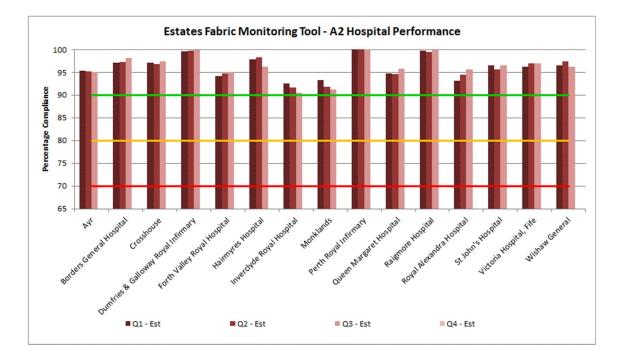

All healthcare facilities and component parts e.g., wards, treatment rooms, corridors, etc. are expected to be at least 90% compliant with the requirements set out in the NCSS. Boards, zones or major sites (A1 and A2 hospitals) which receive an Amber or Red compliance rating must develop an action plan to address the issues identified through the monitoring process.

| Colour |       | Description                                                |
|--------|-------|------------------------------------------------------------|
|        | Green | compliance level 90% and above - Compliant                 |
| •      | Amber | compliance level between 70% and 90% - Partially compliant |
|        | Red   | compliance level below 70% - Non-compliant                 |