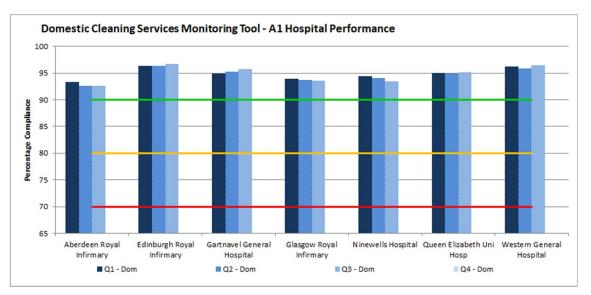

All healthcare facilities and component parts e.g., wards, treatment rooms, corridors, etc. are expected to be at least 90% compliant with the requirements set out in the NCSS. Boards, zones or major sites (A1 and A2 hospitals) which receive an Amber or Red compliance rating must develop an action plan to address the issues identified through the monitoring process.

| Colour |       | Description                                                |
|--------|-------|------------------------------------------------------------|
|        | Green | compliance level 90% and above - Compliant                 |
| •      | Amber | compliance level between 70% and 90% - Partially compliant |
|        | Red   | compliance level below 70% - Non-compliant                 |