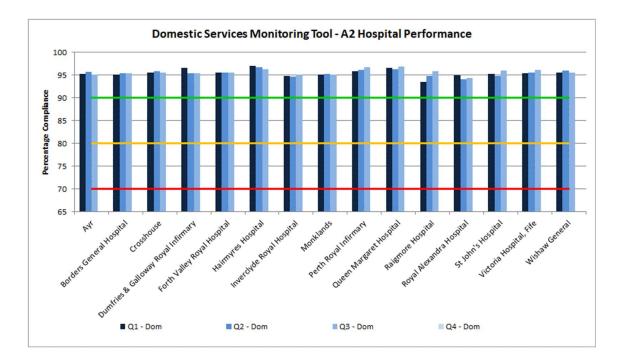

All healthcare facilities and component parts e.g., wards, treatment rooms, corridors, etc. are expected to be at least 90% compliant with the requirements set out in the NCSS. Boards, zones or major sites (A1 and A2 hospitals) which receive an Amber or Red compliance rating must develop an action plan to address the issues identified through the monitoring process.

| Colour |       | Description                                                |
|--------|-------|------------------------------------------------------------|
|        | Green | compliance level 90% and above - Compliant                 |
| •      | Amber | compliance level between 70% and 90% - Partially compliant |
|        | Red   | compliance level below 70% - Non-compliant                 |