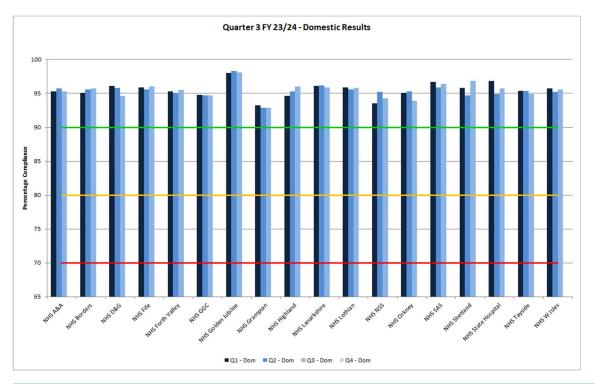

All healthcare facilities and component parts e.g., wards, treatment rooms, corridors, etc. are expected to be at least 90% compliant with the requirements set out in the NCSS. Boards, zones or major sites (A1 and A2 hospitals) which receive an Amber or Red compliance rating must develop an action plan to address the issues identified through the monitoring process.

| Colour |       | Description                                                |
|--------|-------|------------------------------------------------------------|
|        | Green | compliance level 90% and above - Compliant                 |
| •      | Amber | compliance level between 70% and 90% - Partially compliant |
|        | Red   | compliance level below 70% - Non-compliant                 |