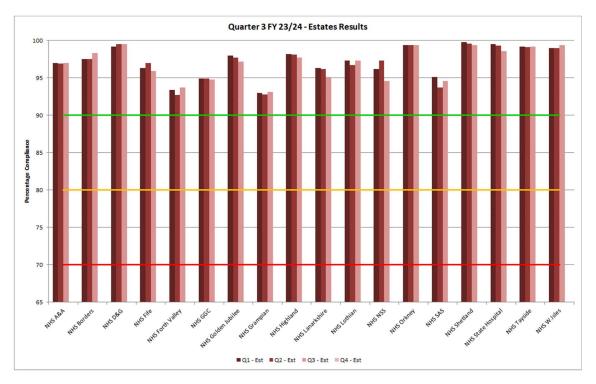

# NHS Scotland Cleaning Compliance Quarter 3 2023-24 - Domestic and Estates Services

Version 2.0 – Published: January 2024

93.3

96.8

97.7

96.2

95.8

96.4

96.0

Domestic Result

96.0

96.5

97.1

93.9

96.9

94.6

96.1

Domestic Result

95.8

95.3

96.1

94.9

95.8

91.3

96.1

90% or higher

99.7

100.0

100.0

99.7

97.6

99.6

94.6

Estates Result

95.9

95.4

94.5

98.1

95.8

90.4

97.0

Estates Result

97.3

98.3

96.9

98.2

97.5

99.5