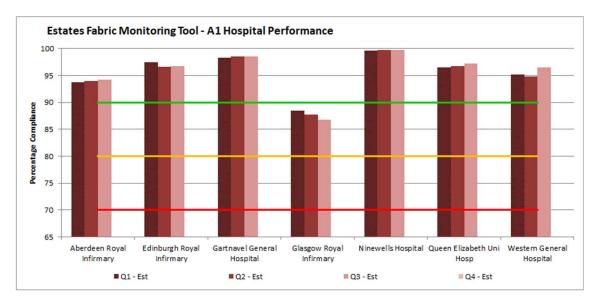

All healthcare facilities and component parts e.g., wards, treatment rooms, corridors, etc. are expected to be at least 90% compliant with the requirements set out in the NCSS. Boards, zones or major sites (A1 and A2 hospitals) which receive an Amber or Red compliance rating must develop an action plan to address the issues identified through the monitoring process.

| Colour |       | Description                                                |
|--------|-------|------------------------------------------------------------|
|        | Green | compliance level 90% and above - Compliant                 |
| •      | Amber | compliance level between 70% and 90% - Partially compliant |
|        | Red   | compliance level below 70% - Non-compliant                 |