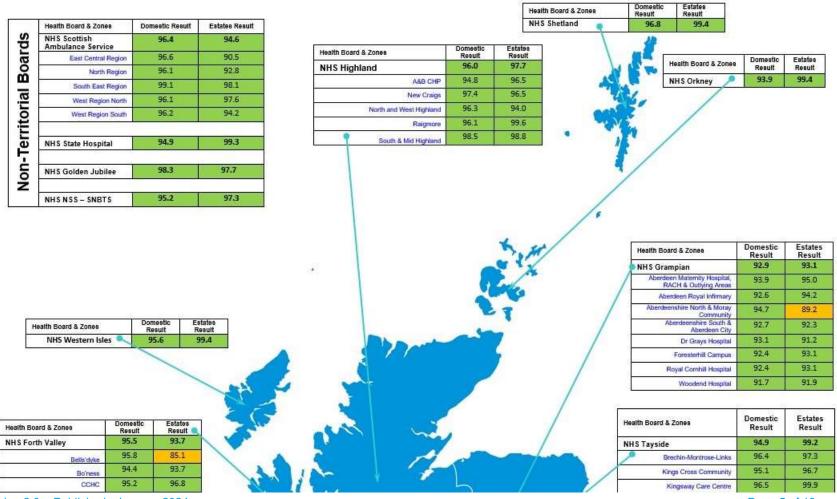

# NHS Scotland Cleaning Compliance Quarter 3 2023-24 - Domestic and Estates Services

Version 2.0 – Published: January 2024

93.3

96.8

97.7

96.2

95.8

96.4

96.0

Domestic Result

96.0

96.5

97.1

93.9

96.9

94.6

96.1

Domestic Result

95.8

95.3

96.1

94.9

95.8

91.3

96.1

90% or higher

99.7

100.0

100.0

99.7

97.6

99.6

94.6

Estates Result

95.9

95.4

94.5

98.1

95.8

90.4

97.0

Estates Result

97.3

98.3

96.9

98.2

97.5

99.5